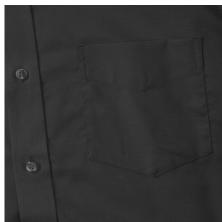

#### Colors

**Specification** 

RUSSELL Men's Long Sleeve Shirt EASY CARE OXFORD. Ideal choice for corporate wear because everyone looks good. Classical collar with or without buttons, two buttons on cuff. 70% Cotton / 30% Oxford polyester, 130/135 g / m2. Wash at 40 degrees. EASY CARE - fast drying, easy to iron 15/37/38