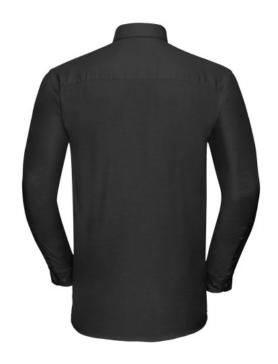

# RUSSELL EASY CARE OXFORD MEN'S LS ECARE OXFRD SHIRT, LONG SLEEVE SHIRT

#### Colors

**Specification** 

RUSSELL Men's Long Sleeve Shirt EASY CARE OXFORD. Ideal choice for corporate wear because everyone looks good. Classical collar with or without buttons, two buttons on cuff. 70% Cotton / 30% Oxford polyester, 130/135 g / m2. Wash at 40 degrees. EASY CARE - fast drying, easy to iron 15/37/38