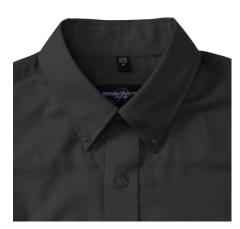

#### Colors

**Specification** 

RUSSELL Men's Long Sleeve Shirt EASY CARE OXFORD. Ideal choice for corporate wear because everyone looks good. Classical collar with or without buttons, two buttons on cuff. 70% Cotton / 30% Oxford polyester, 130/135 g / m2. Wash at 40 degrees. EASY CARE - fast drying, easy to iron 15/37/38