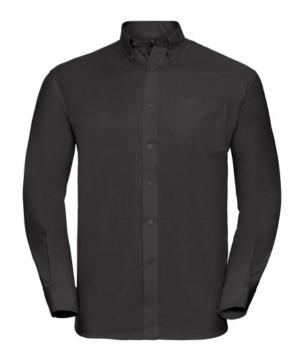

# RUSSELL EASY CARE OXFORD MEN'S LS ECARE OXFRD SHIRT, LONG SLEEVE SHIRT

#### Colors

**Specification** 

RUSSELL Men's Long Sleeve Shirt EASY CARE OXFORD. Ideal choice for corporate wear because everyone looks good. Classical collar with or without buttons, two buttons on cuff. 70% Cotton / 30% Oxford polyester, 130/135 g / m2. Wash at 40 degrees. EASY CARE - fast drying, easy to iron 15/37/38